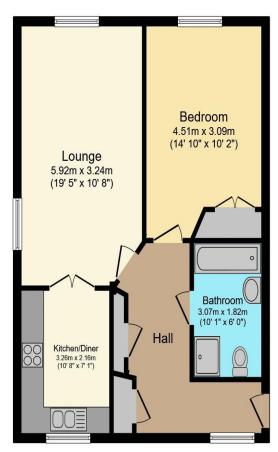

## Visit us at retirementhomesearch.co.uk

Total floor area 59.6 sq.m. (642 sq.ft.) approx

This floor plan is for illustrative purposes only. It is not drawn to scale. Any measurements, floor areas (including any total floor area), openings and orientation are approximate. No details are guaranteed, they cannot be relied upon for any purpose and they do not form part of any agreement. No liability is taken for any error, omission or misstatement. A party must rely upon its own inspection(s). Powered by www.focalagent.com