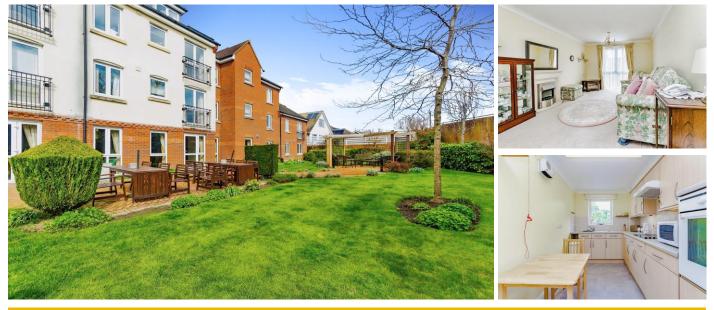

#### A ONE BEDROOM ASSISTED LIVING RETIREMENT APARTMENT LOCATED ON THE FIRST FLOOR

Roman Court, McCarthy & Stone's Assisted Living development of one and two bedroom apartments offers residents the prospect of continued independence in a secure environment. Roman Court comprises 52 properties arranged over 4 floors each served by lift. In addition to an Estates Manager there is a team of Assistant Estate Managers who between them provide 24-hour coverage. One hour a week of domestic help is provided for the residents in each apartment (included in the service charge). Additional domestic help can be purchased separately as required. It is a condition of purchase that the residents be over the age of 65 years.

- Estate manager and assistants (24-hour cover)
- Residents' lounge, Function room and Restaurant
- Communal car parking and landscaped gardens

- Minimum Age 65
- Wheelchair accessible and battery car store
- Appello emergency call system and Security video camera entry system
- Lease: 125 years from 2005