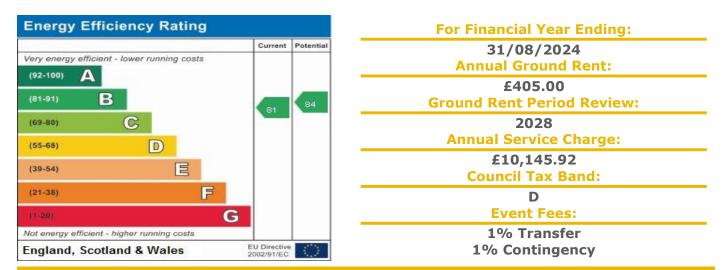

# 23 Roman Court (Edenbridge)

High Street, Edenbridge, Kent, TN8 5LW

**PRICE: £90,000** 

Lease: 125 years from 2005